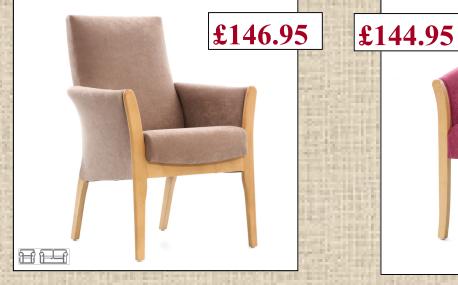

# The Fresh Range

Simple, Clean and modern lines are combined to create this fashionable group of urban styled furniture that will sit comfortably within any contract interior, and the robust construction ensures that they will look good for many years to come.

VSH Variable Seat Height 2 Seater Available



### **Conisborough Chair**

H:46" W:25½" D:28½" SH:16" to 20"



## **Worsborough Chair**

H:38" W:25½" D:28½ SH:16" to 20"



## **Mexborough Chair**

H:41½" W:25½" D:28½" SH:16" to 20"



#### **Grosvenor Tub Chair**

H:31" W:241/2" D:25" SH:20"





VSH

#### **Richards Residential Supplies Limited**

Britain's leading specialist Care Home furnisher since 1984 VIVARY BUILDINGS, SPRING LANE, COLNE, LANCASHIRE, BB8 9BD Telephone: (01282 861921) www.richardsresidential.co.uk Fax: (01282) 865449

**All Prices Exclude VAT** 

## The Fresh Range continued.....

Our chairs combine a homely appearance with practical features and robust construction to ensure they look good for many years in the contract environment. Some chairs feature an integral waterproof seat base for easy maintenance and removable and reversible cushions for long life.

Many chairs feature sprung seats, sprung backs and lumber supports for comfo