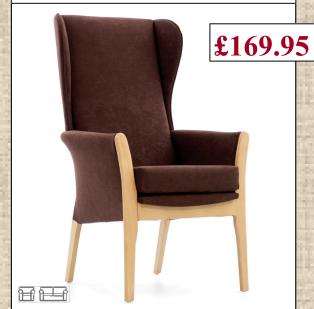

## **Worsborough Chair**

H:38" W:25½" D:28½ SH:16" to 20"

## **Mexborough Chair**

H:41½" W:25½" D:28½" SH:16" to 20"