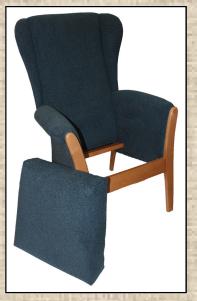

## **Worsborough Chair**

H:38" W:25½" D:28½ SH:16" to 20"

## **Mexborough Chair**

H:41½" W:25½" D:28½" SH:16" to 20"