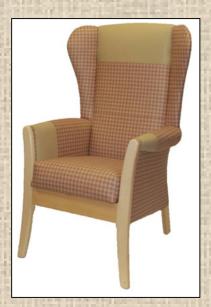

#### **Malvern Chair**

H:44" W:28" SH:19" SW:17" SD:181/2"

Our Malvern chair has a removable seat for ease of cleaning. Fixed seat available if preferred. Please state when ordering.

Also available in the latest '2 –Way Design' combining waterproof upholstery Fabric and faux leather Vinyls!

£229.95

**Fabrics** We have a large range of healthcare fabrics from waterproof *MRSA* Stain Repellent Velour, to fantastic real leather 'look' breathable Vinyl's, all specially designed to meet the demanding needs of today's contract market. You can order fabric samples from us, or request our latest 'Soft Furnishings' brochures, which include coordinated fabrics for Curtains, Bedding and upholstery.